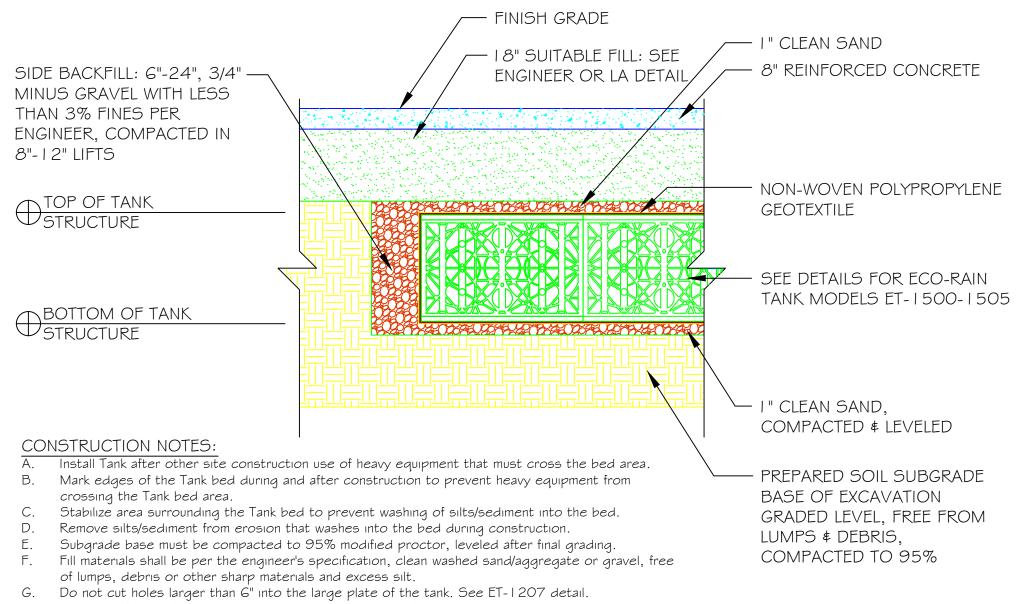

## Eco-Rain Tank Cross Section Concrete Cover Application

## Eco-Rain Tank Systems

Drawing No.: ET-1213E NOT TO SCALE 0/103/19 Eco-Rain Products & Systems are worldwide patent pending & design registered

Disclaimer: All information provided in this publication is correct to the best knowledge of the company and is given out in good faith. This information is intended only as a general guide, no responsibility can be accepted for any errors, omissions or incorrect assumptions. As each project is unique and as Eco-Rain Tank Systems of America Inc. and its distributors and agents world-wide have no direct control over the methods employed by the user in specifying, installing or supervising of its products hence no responsibility is accepted by Eco-Rain Tank Systems of America Inc. and its distributors and agents world-wide. Users should satisfy themselves as to the suitability of the product for their purpose.